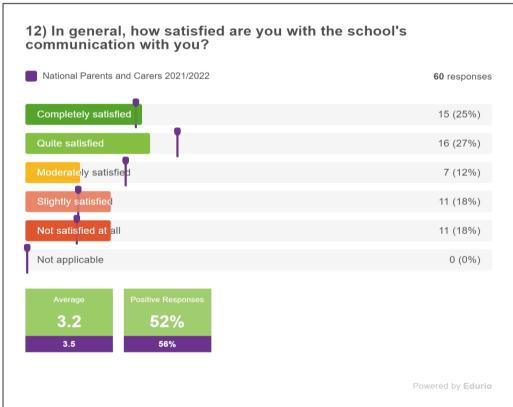

## **Areas for improvement**

Of course, there are areas where we need to improve our communications with you. These are the areas where we need to see development and growth in the future:

We truly value the time and effort you put in to completing the survey. Here are some of the most repeated phrases from your responses in how we could support you better.