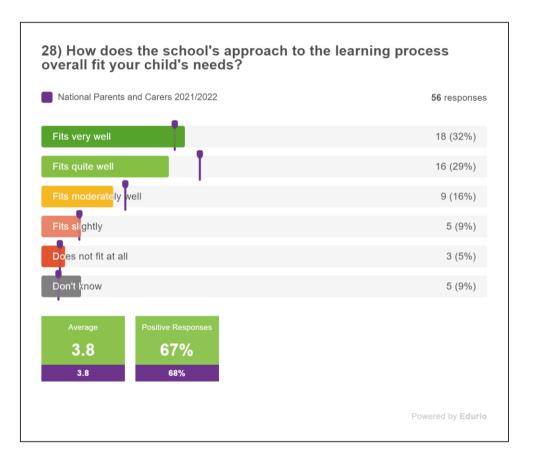

## **Our strengths**

We have a lot to be proud of as a MAT. We're especially happy to see that you feel your child's needs are generally well met.